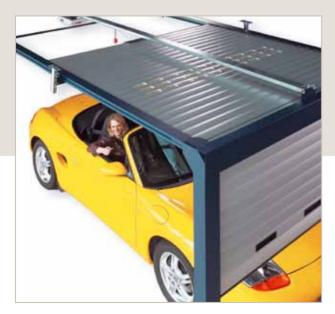

## **ALUKON roof-line door**

An up-rolling roof-line door provides more space than a regular garage door. The small fitting dimensions allow more passage height. Others need extra space for a wide swinging garage door, you can park your car comfortably right in front of the garage and keep access to it.