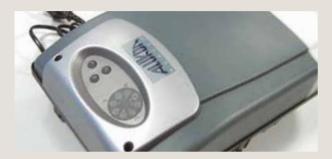

### **MODERN DRIVE TECHNOLOGY**

Special rollers guarantee a quiet and smooth run of this garage door with low maintenance, the operation is possible by radio-controlled handheld-transmitter or key-operated button spring system, in case of need with little effort.

You can operate your roof-line door with a handheld-transmitter or by special version per cigarette lighter from your car.

 $\label{prop:equation} \mbox{Advice, planning, sales and installation - from one supplier.}$