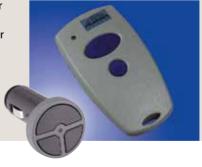

### **MODERN DRIVE TECHNOLOGY**

Special rollers guarantee a quiet and smooth run of this garage door with low maintenance, the operation is possible by radio-controlled handheld-transmitter or key-operated button spring system, in case of need with little effort.

You can operate your roof-line door with a handheld-transmitter or by special version per cigarette lighter from your car.

 $\label{prop:equation} \mbox{Advice, planning, sales and installation - from one supplier.}$