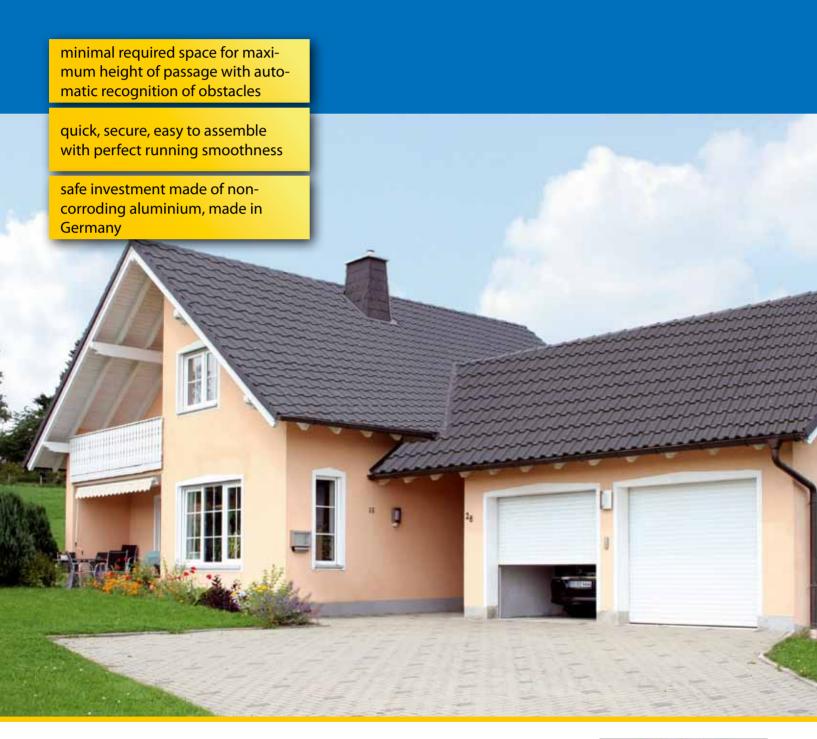

## **ALUKON roof-line door**

An up-rolling roof-line door provides more space than a regular garage door. The small fitting dimensions allow more passage height. Others need extra space for a wide swinging garage door, you can park your car comfortably right in front of the garage and keep access to it.